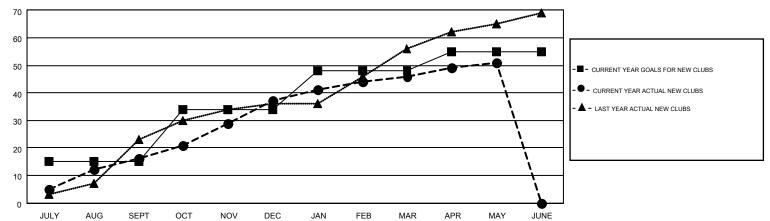

| 1,167                                  | 1,779              | -612             |
| OCT/NOV/DEC   | 19               | 21                | 60               | -39              | OCT/NOV/DEC           | 801                | 1,210                                  | 1,920              | -710             |
| JAN/FEB/MAR   | 14               | 9                 | 5                | 4                | JAN/FEB/MAR           | 635                | 1,548                                  | 554                | 994              |
| APR/MAY/JUNE  | 7                | 5                 | 11               | -6               | APR/MAY/JUNE          | 289                | 776                                    | 1,372              | -596             |

## GOALS AND ACTUAL NEW CLUBS CUMULATIVE



## GOALS AND ACTUAL MEMBERS CUMULATIVE



| DROPPED CLUBS: 88       |                | 596 CLUBS OF 996 ADDED 1 OR MORE<br>NEW MEMBERS | GENDER DISTRIBUTION  MALE 22,240 (75.49%)  FEMALE 7,221 (24.51%) |       |                 |
|-------------------------|----------------|-------------------------------------------------|------------------------------------------------------------------|-------|-----------------|
| DROPPED MEMBERS         |                |                                                 |                                                                  | , , , |                 |
| DECEASED CLUB CANCELLED | 62<br>1,833    | CLICK HERE FOR HEALTH ASSESSMENT DATA           | FAMILY UNIT MEMBERS HEAD OF HOUSEHOLD                            |       | 13,001<br>5,393 |
| OT