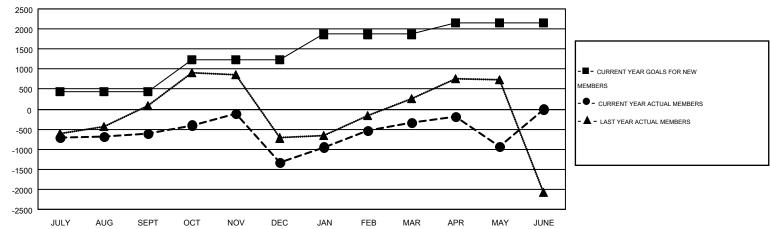

## GOALS AND ACTUAL MEMBERS CUMULATIVE

| DROPPED CLUBS: 88       |                | 596 CLUBS OF 996 ADDED 1 OR MORE<br>NEW MEMBERS | GENDER DISTRIBUTION  MALE 22,240 (75.49%)  FEMALE 7,221 (24.51%) |       |                 |
|-------------------------|----------------|-------------------------------------------------|------------------------------------------------------------------|-------|-----------------|
| DROPPED MEMBERS         |                |                                                 |                                                                  | , , , |                 |
| DECEASED CLUB CANCELLED | 62<br>1,833    | CLICK HERE FOR HEALTH ASSESSMENT DATA           | FAMILY UNIT MEMBERS HEAD OF HOUSEHOLD                            |       | 13,001<br>5,393 |
| OTHER TOTAL             | 3,729<br>5,624 |                                                 | NON-HEAD OF HOUSEHOLD                                            | )     | 7,608           |